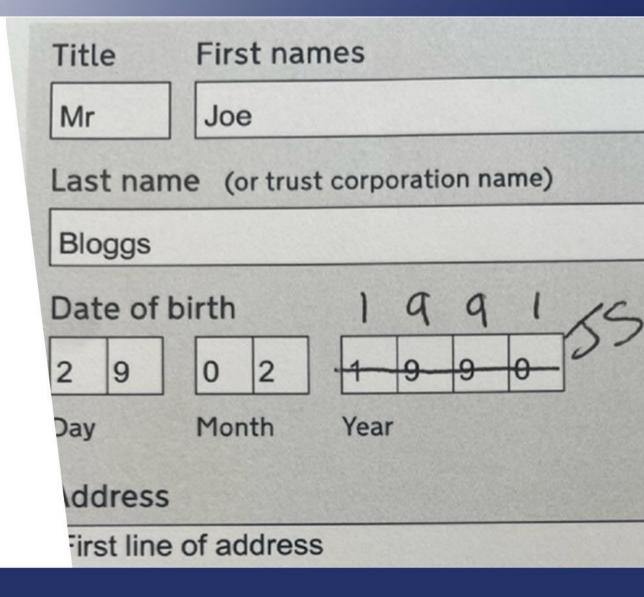

# Making corrections to your LPA

If including the wrong date of birth for the attorney on section 2, the donor should:

- Put a line through the wrong date
- Write the correct date next to it
- Write their initials next to the correction

In the example, 'Mr Joe Bloggs' is the attorney, and 'Mr John Smith' is the donor.