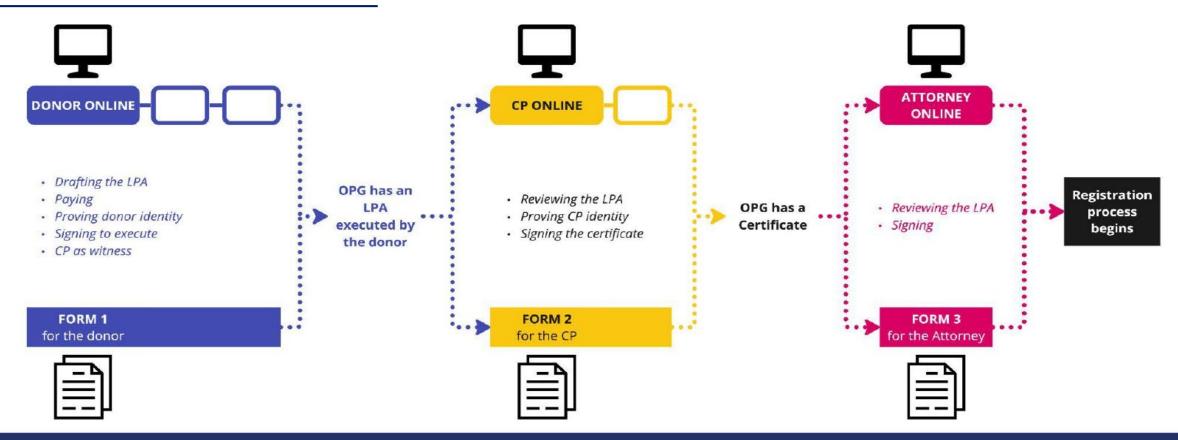

Modernisation of the process for making and registering LPA

- ID
- Notification
- Registration
- Objections
- Evidence of Registration / Certification (CiLEX)
- Online speed up processing times / reduce errors
- Paper option remains will be improved

- Modernisation of the process for making and registering LPA
- People will be able to make an LPA completely online for the first time – no wet ink
- The current paper-based system will continue to operate meaning people can choose an accessible process that's best for their specific needs.

Note one form but a 3-stage process:

- 1. Completed by Donor
- 2. Completed by CP
- 3. Completed by Attorney

Co-design
Fluid Services