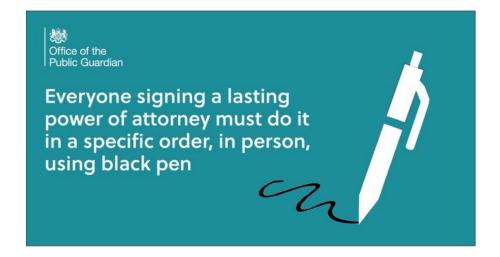

#### A final check

- All pages 1 to 20 are present (do not staple, fix or bind the LPA together in any way)
- The LPA page type (LP1F/LP1H) is the same throughout
- Check there are no printing errors
- You have chosen either option A or option B on section 5 (health and welfare only)
- The sections are signed and dated in the correct order
- The details of the Donor and Attorney are all correct
- Each witness has stated their full name on all sections
- A black or blue pen has been used throughout. Pencil is not allowed.
- Handwriting is clear and easy to read
- There is no correction fluid or stickers on the LPA
- Any corrections have been initialled by the correct person