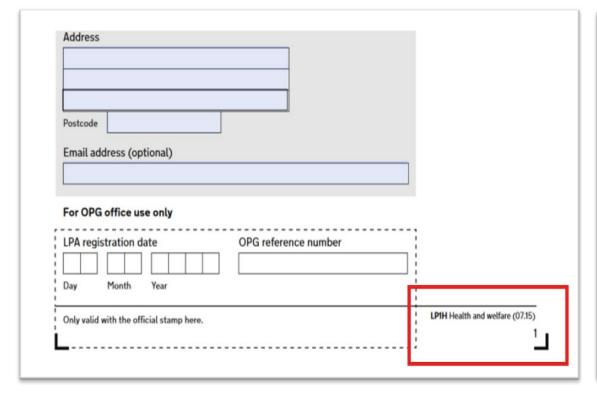

## Using the correct form for your LPA

|                                               | _     |                  |   |                  |  |
|-----------------------------------------------|-------|------------------|---|------------------|--|
| Postcode                                      |       |                  |   |                  |  |
| Email address (optional)                      |       |                  |   | 1                |  |
|                                               |       |                  |   |                  |  |
|                                               |       |                  |   |                  |  |
| For OPG office use only                       |       |                  |   |                  |  |
| For OPG office use only LPA registration date | OPG I | reference number |   |                  |  |
| LPA registration date                         | OPG I | reference number | , | ]                |  |
|                                               | OPG I | reference number |   | LPIF Property an |  |